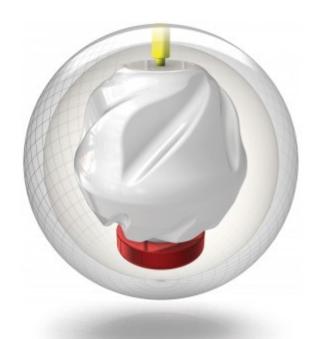

## Phaze™

**COVERSTOCK:** AX-16<sup>™</sup> Pearl Reactive

WEIGHT BLOCK: Velocity™ Core

**LIGHT WEIGHT BLOCK:** Modified Centripetal™ Core

FACTORY FINISH: 1500-grit Polished

**BALL COLOR:** Royal/Yellow/Copper **DUROMETER:** 73-75 Rex D-scale

FLARE POTENTIAL: 5" - 6" (High)

FRAGRANCE: Lemon Tart

**WEIGHTS:** 12-16 lbs.

| Lbs. | RG   | Diff. | Weight<br>Block |
|------|------|-------|-----------------|
| 16   | 2.48 | 0.051 |                 |
| 15   | 2.48 | 0.051 |                 |
| 14   | 2.53 | 0.050 |                 |
| 13   | 2.59 | 0.045 |                 |
| 12   | 2.65 | 0.035 |                 |