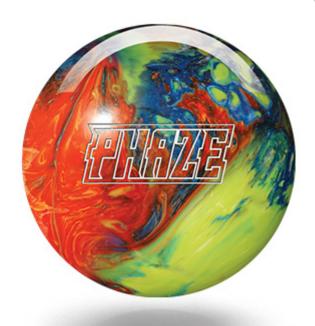

## Phaze™

**COVERSTOCK:** AX-16<sup>™</sup> Pearl Reactive

WEIGHT BLOCK: Velocity™ Core

**LIGHT WEIGHT BLOCK:** Modified Centripetal™ Core

FACTORY FINISH: 1500-grit Polished

**BALL COLOR:** Royal/Yellow/Copper **DUROMETER:** 73-75 Rex D-scale