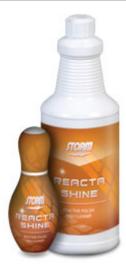

Storm recommends using the suggested cleaner/polish daily. Storm also recommends touching up the surface with only the final step every 20 games and resurfacing completely every 30-50 games.

Use Reacta Shine™ Reactive Polish and Cleaner after every session.